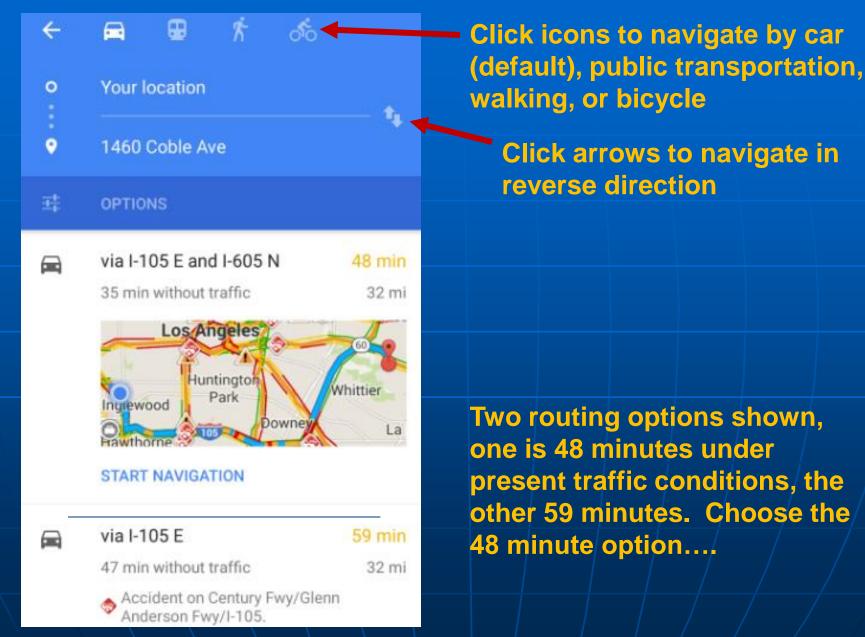

Enter an address to navigate to

Click to enter main menu to access Settings, Help, Tips, Entering Home and Work Locations, etc

Click to "Explore Around You" and Google will suggest nearby restaurants, parks, museums

Click microphone to Enter Voice Commands, such as "Navigate to Home."

Blue dot shows your present location

Click to view recent destinations navigated to.

Traffic Colors: Fast Medium Slow

#### **Google Maps Logon Screen**

| - | 1460 <u>cobl</u>                                 | ×    |
|---|--------------------------------------------------|------|
| ) | <b>1460 Coble Avenue</b><br>Hacienda Heights, CA |      |
| ) | 1460 Coble Drive<br>Tallahassee, FL              |      |
| 2 | 1460 Coble Dr<br>Cathedral City, CA              |      |
| ) | 1460 Coble Church Rd<br>Julian, NC               |      |
| 2 | 1460 Coblentz Road<br>Middletown, MD             |      |
| > | 1460 Coble Rd<br>Poteet, TX                      |      |
| 2 | 1460 Coblentz Avenue North<br>Uniontown, OH      | west |

As you type an address, Google will guess the full address

Choose the address you want, and Google shows map location and estimated time arrival (ETA).

11

After selecting your route option, the blue lines will show your route direction from present location. Verbal directions also begin.