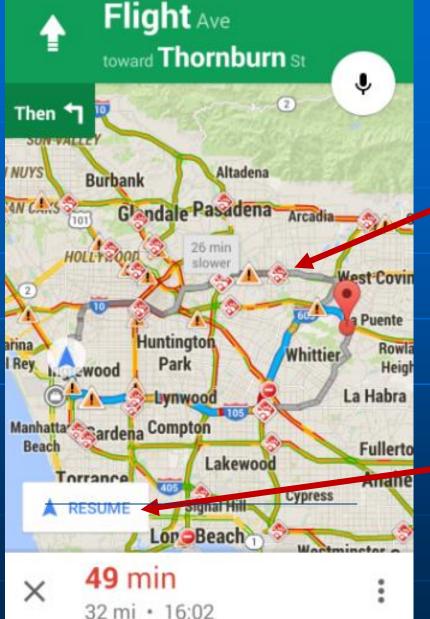

Present Location

49 minute trip duration based on present traffic, ETA 16:02 p.m.

Click to choose a different routing option...

Click for menu to silence voice directions or get to Settings

Showing different routing options

The route shown by the gray line is shorter; however based on present traffic conditions, is 26 minutes slower.

If you press the gray line, Google will re-route you on that route.

Click "Resume" to return to your original route