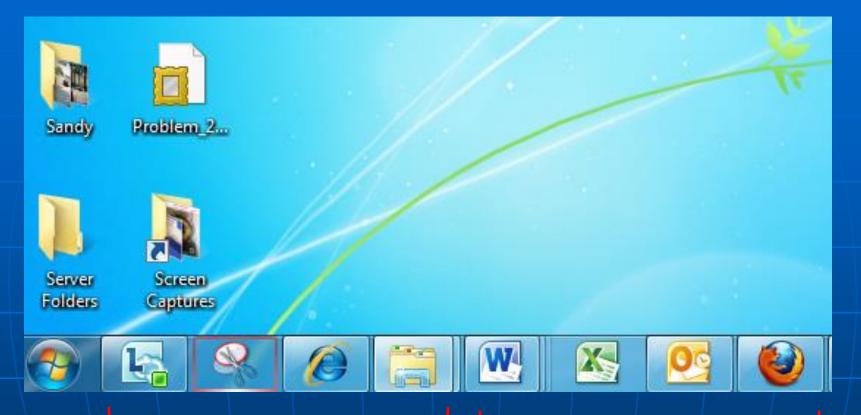

#### **Pinning to the Task Bar**

3 Programs and a Folder Pinned to Taskbar (Windows 7)

Are these 3 Programs Pinned or Not Pinned?