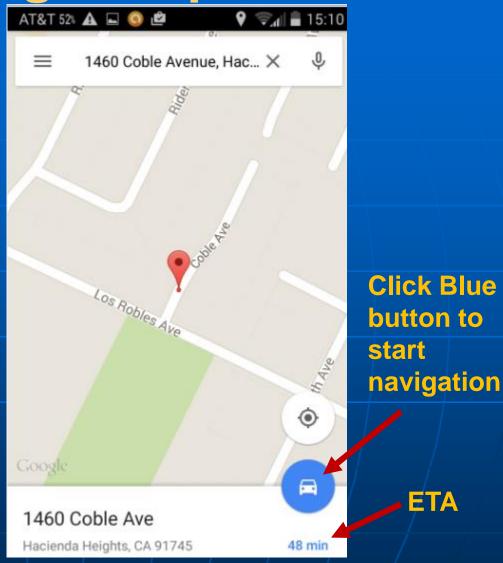

As you type an address, Google will guess the full address

Choose the address you want, and Google shows map location and estimated time arrival (ETA).

11

After selecting your route option, the blue lines will show your route direction from present location. Verbal directions also begin.

Present Location

49 minute trip duration based on present traffic, ETA 16:02 p.m.

Click to choose a different routing option...

Click for menu to silence voice directions or get to Settings

Showing different routing options