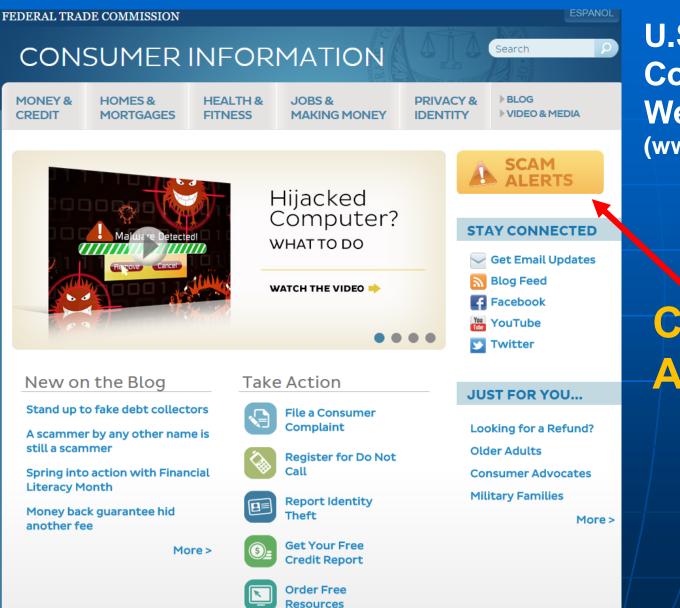

## **Online Government Scams**

U.S. Federal Trade Comission (FTC) Website (www.consumer.ftc.gov)

Click "Scam Alerts"

## **FTC Scam Alerts**

# SCAM ALERTS

#### what to know and do about scams in the news

Crooks use clever schemes to defraud millions of people every year. They often combine sophisticated technology with age-old tricks to get people to send money or give out personal information. They add new twists to old schemes and pressure people to make important decisions on the spot. One thing that never changes: they follow the headlines — and the money.

Stay a step ahead with the latest info and practical tips from the nation's consumer protection agency. Browse FTC scam alerts by topic or by most recent.

#### Most Recent Scam Alerts

Stand up to fake debt collectors April 10, 2015

Unlocking the code April 3, 2015

The FTC didn't send that sweepstakes letter April 2, 2015

Scammers play name game and get caught March 27, 2015