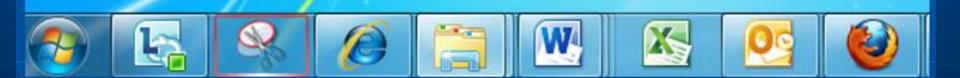

#### **Pinning to the Task Bar**

3 Programs and a Folder Pinned to Taskbar (Windows 7)

Are these 3 Programs Pinned or Not Pinned?