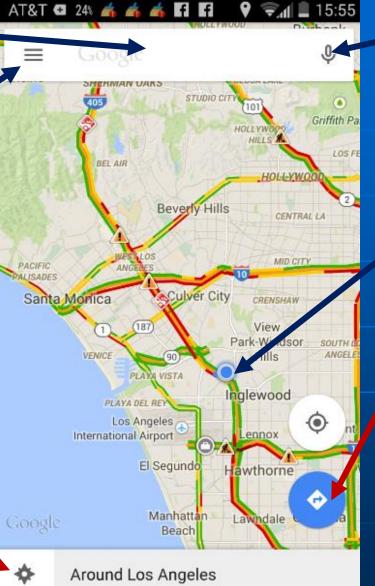

Enter an address to navigate to

Click to enter main menu to access Settings, Help, Tips, Entering Home and Work Locations, etc

Click to "Explore Around You" and Google will suggest nearby restaurants, parks, museums

Click microphone to Enter Voice Commands, such as "Navigate to Home."

Blue dot shows your present location

Click to view recent destinations navigated to.

Traffic Colors: Fast Medium Slow