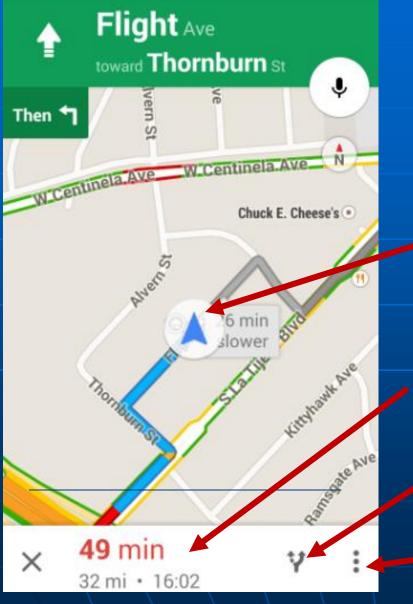

As you type an address, Google will guess the full address

Choose the address you want, and Google shows map location and estimated time arrival (ETA).

11

After selecting your route option, the blue lines will show your route direction from present location. Verbal directions also begin.

Present Location

49 minute trip duration based on present traffic, ETA 16:02 p.m.

Click to choose a different routing option...

Click for menu to silence voice directions or get to Settings

Showing different routing options

The route shown by the gray line is shorter; however based on present traffic conditions, is 26 minutes slower.

If you press the gray line, Google will re-route you on that route.

Click "Resume" to return to your original route